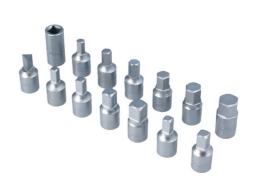

## Drain Plug Key Set 3/8"D 14pc

A set of popular keys suitable for the removal of drain and filler plugs on engine oil sumps, back axles, differentials and gearboxes on most modern vehicles.

## **Additional Information**

- Applications include: BMW, Citroën, Fiat, Ford, Honda, Lancia, Mazda, Mercedes-Benz, Nissan, Peugeot, Renault, Saab, Toyota, Vauxhall/Opel and Volkswagen.
- Includes: 10mm female square and 10mm male triangle in 3/8"D.
- Hex: 8, 9, 10, 12, 14 and 17mm.
- Square: metric 7, 8, 11 and 13; imperial 5/16", 3/8".
- Manufactured from chrome vanadium. Supplied in a blow mould case.