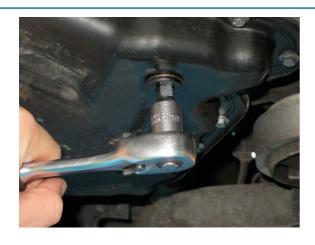

## Drain Plug Key Set 3/8"D 14pc

A set of popular keys suitable for the removal of drain and filler plugs on engine oil sumps, back axles, differentials and gearboxes on most modern vehicles.