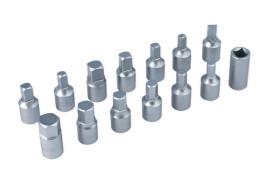

## Drain Plug Key Set 3/8"D 14pc

A set of popular keys suitable for the removal of drain and filler plugs on engine oil sumps, back axles, differentials and gearboxes on most modern vehicles.

## **Additional Information**

- Applications include: BMW, Citroën, Fiat, Ford, Honda, Lancia, Mazda, Mercedes-Benz, Nissan, Peugeot, Renault, Saab, Toyota, Vauxhall/Opel and Volkswagen.
- Includes: 10mm female square and 10mm male triangle in 3/8"D.
- Hex: 8, 9, 10, 12, 14 and 17mm.
- Square: metric 7, 8, 11 and 13; imperial 5/16", 3/8".
- Manufactured from chrome vanadium. Supplied in a blow mould case.